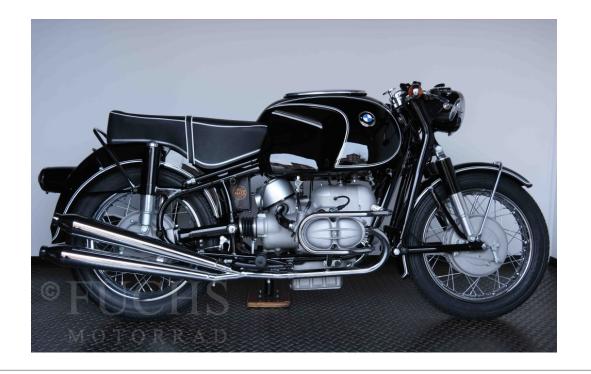

## General Information:

Of course, there was never a BMW R 69S SuperSport. We are now closing this gap in the BMW models of the 60s 60 years later. We have documented the complete rebuild. The key facts include Matching numbers with original type plate, Heinrich tank, smoke lamp, Albert mirror, rev counter, ammeter, original BMW front sports mudguard, 738 cc Kayser engine, engine guard, Denfeld seat, rear sports bar, 2.75-inch rear wheel rim with 4.00x18 tyres, hand-finishing